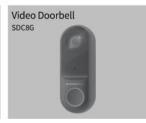

10A. Power monitoring.

Price Ex GST \$32.00 Inc GST \$35.20

1080p with night mode. Two-way audio. Stream 24/7. 120 degree viewing angle. Optional recording via SD card.

Price Ex GST \$150.00 Inc GST \$165.00