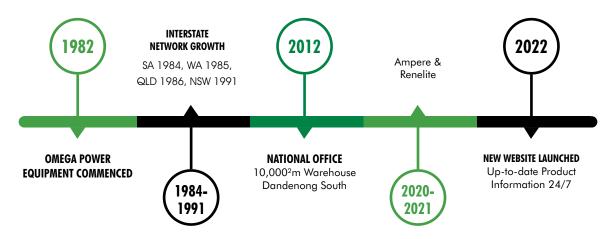

## **OMEGA Celebrates 40 Years**

#### **Supplying Australia's electrical** wholesale industry since 1982.

It's with great pleasure that we announce OMEGA Power Equipment has surpassed yet another milestone, celebrating it's 40th anniversary this year in April.

OMEGA Power Equipment commenced in 1982 when an entrepreneur saw a gap in the market for an Australian owned distribution agent to the electrical wholesale market. OMEGA Power Equipment provides product and assistance to electrical wholesalers and acts as a manufacture's agent. In 1986 following the acquisition of AVH, OMEGA relocated to a larger facility in Moorabbin.

OMEGA continued to grow with branches opening in SA in 1984, WA in 1985, QLD in 1986 and NSW in 1991.

In 2012 OMEGA relocated to its current 10,0002m National Office and warehouse in Dandenong South.

General Manager David Rea says, "We take pride in sourcing high auality products and brands that are sourced both locally and overseas. OMEGA's growth will be through new products and improved service, as we have continued to invest into the business over the last few years with the implementation of a new ERP and warehouse management system."

April sees OMEGA launch its new website giving customers easy access to product information and technical data 24/7 with over 2500 high quality, electrical products from over 30 market-leading manufacturers and brands. Visit: omegapower.com.au