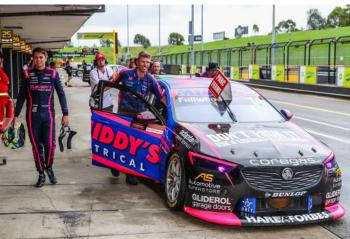

Bryce piloted the newly designed Middy's BJR livery for the first race of the 2022 Supercars Championship at Sydney SuperSprint on 4-6 March. There were plenty of highs and lows for the first weekend of the championship, with the team finishing P19.

The new livery features "Don't Risk It - Use a Licensed Electrician" on the bonnet, as we look to remind the community to play it safe using a licensed electrician and their trusted brands.

I'm stoked to be able to race with Brad and the team at BJR. From the moment I walked through the doors I felt at home, you can tell it's a family here. It's also fantastic to continue my relationship with Middy's who has been a big supporter since my go-kart days, this will be their 10th year.