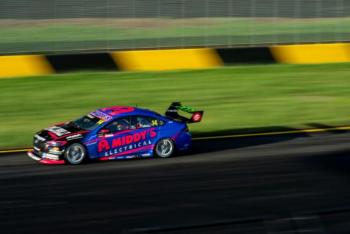

Bryce piloted the newly designed Middy's BJR livery for the first race of the 2022 Supercars Championship at Sydney SuperSprint on 4-6 March. There were plenty of highs and lows for the first weekend of the championship, with the team finishing P19.

The new livery features "Don't Risk It - Use a Licensed Electrician" on the bonnet, as we look to remind the community to play it safe using a licensed electrician and their trusted brands.

I'm stoked to be able to race with Brad and the team at BJR. From the moment I walked through the doors I felt at home, you can tell it's a family here. It's also fantastic to continue my relationship with Middy's who has been a big supporter since my go-kart days, this will be their 10th year.