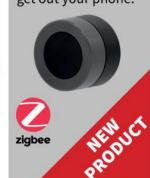

to control your lighting with Mercator Ikuü's new wireless dimmer.

Control Zigbee lighting prodicts or up to 5 different scenes without needing to get out your phone.

Dimmable and CCT. 15W 1350 lumens. Price Ex GST \$27.00 Inc GST \$29.70 Also available in Zigbee