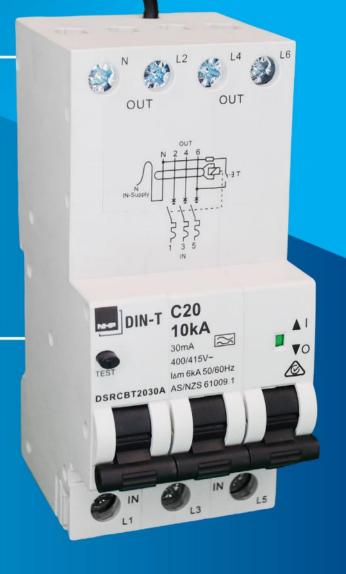

## DIN-T 3P+N **RCBO**

Easy upgrade from 3P MCB to RCBO

- AS/NZS 61009
- Compact 3P 54mm width
- 10kA Type A
- 6A 63A, C Curve
- 30mA, 100mA, 300mA
- Suits Concept Panelboards

To find out how easy it is to upgrade from 3P MCB to RCBO, call your local NHP Account Representative or go to nhp.com.au/mcbrcd