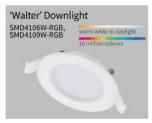

Dimmable, CCT, and RGB. 70mm and 92mm cut-outs. Wattage and lumens vary between models.

6W Wifi: Price Ex GST \$28.00 Inc GST \$30.80 9W Wifi: Price Ex GST \$29.00 Inc GST \$31.90 6W Zigbee: Price Ex GST \$29.00 Inc GST \$31.90