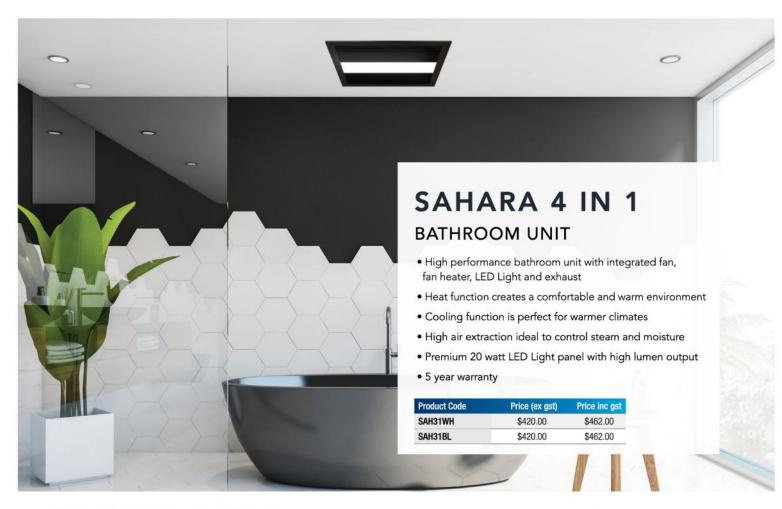

### SAHARA 2 IN 1

#### **BATHROOM UNIT**

- High performance bathroom unit with integrated fan, fan heater and exhaust
- Cooling function is perfect for warmer climates
- High air extraction ideal to control steam and moisture
- Fan heat creates a comfortable, healthy environment
- 5 year warranty

| Product Code | Price (ex gst) | Price inc gst |
|--------------|----------------|---------------|
| SAH21WH      | \$360.00       | \$396.00      |
| SAH21BL      | \$360.00       | \$396.00      |

- Super low profile ideal for multi-story applications
- Easy to install and clean
- Commercial grade Japanese bearings
- Energy saving backdraft stopper included
- 5 year warranty