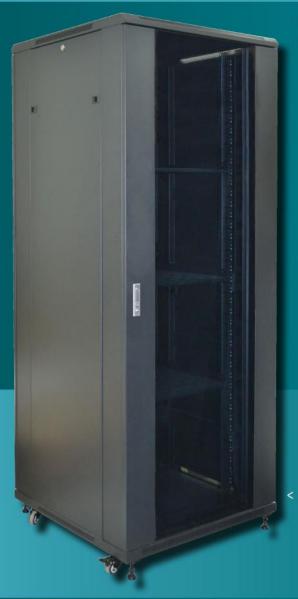

## **Data Cabinets and Accessories**

Protect your valuable IT equipment and data in the Dueltek purpose built data cabinets. Available in multiple capacities and heights to suit your needs and space.

#### Complete System

Free standing floor racks and wall-mount cabinets come in modular unit sizes, designs and colour for a co-hesive look.

#### **Protection**

- Strong sturdy construction.
- Lockable front, side and rear doors
- Cooling 2 or 4 way fan tray.

#### Visibility

See-through glass front door allows for easy inspection without opening the unit.

All our **Floor Racks** include castors, levelling feet, repositionable shelves and a 7-port 3-Pin AUS/NZ PDU. Wall Cabinets come in a range of modular sizes and include PDU mounting points at front and rear.

**Rear Swing Gate Models** also available for easier access when installing and servicing.

#### Flexibility

PDU's available with 7, 10 or 15 ports for 3-Pin AUS/NZ or IEC-C13 Sockets.

DATA ENCLOSURES & CABINETS

Distributed by

www.omegapower.com.au