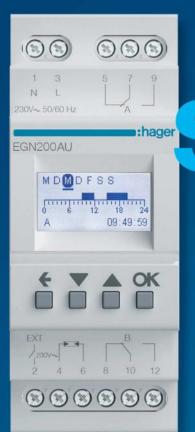

nhp.com.au nhpnz.co.nz

**Digital Time Switches** 

## Time to SWITCH

Our new generation of digital time switches has all the same capabilities of our current range with the added benefit of easier programming and more flexibility through the Bluetooth option. You just have to pre-program your schedule on a mobile device and transfer via Bluetooth... job done!