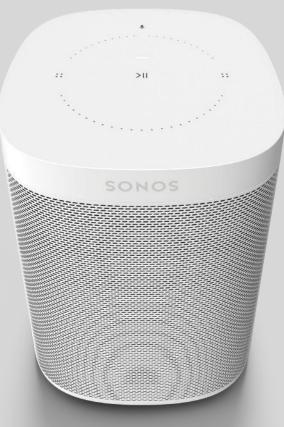

#### ISSUE #37: APR - JUN 2022

Welcome to the Smart Electrical edition of your favourite industry MAG. In this issue we're proud to showcase the latest products from our supplier partners. For example, discover easy living with the mix and match Sonos speaker. This powerful smart speaker has a built-in voice control and showcases the latest in Smart Living (page 16).

## Discover easy

Mix and match Sonos speakers around the home for multiroom listening, stereo sound and immersive home theatre. With effortless setup and installation, the wall-mountable Sonos One is the powerful smart speaker with built-in voice control and beautiful sound right out of the box.

#### Control with your voice.

Use the Google Assistant or Amazon Alexa to play and manage music completely hands free.

#### Set up over Wi-Fi.

Plug in. Connect. Stream without interruptions or interference.

#### Start in any room. Add on.

Play different songs in different rooms. Or the same song everywhere.

## Control with one app.

Pick a room. Pick a song. Hit play.