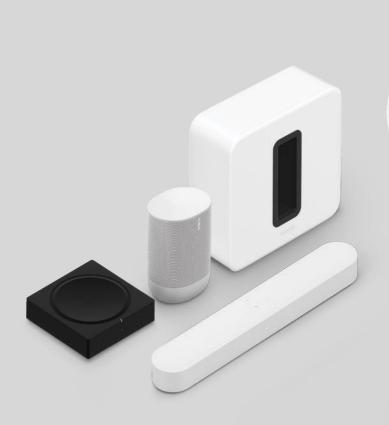

#### ISSUE #37: APR - JUN 2022

Welcome to the Smart Electrical edition of your favourite industry MAG. In this issue we're proud to showcase the latest products from our supplier partners. For example, discover easy living with the mix and match Sonos speaker. This powerful smart speaker has a built-in voice control and showcases the latest in Smart Living (page 16).

## Discover easy

Mix and match Sonos speakers around the home for multiroom listening, stereo sound and immersive home theatre. With effortless setup and installation, the wall-mountable Sonos One is the powerful smart speaker with built-in voice control and beautiful sound right out of the box.