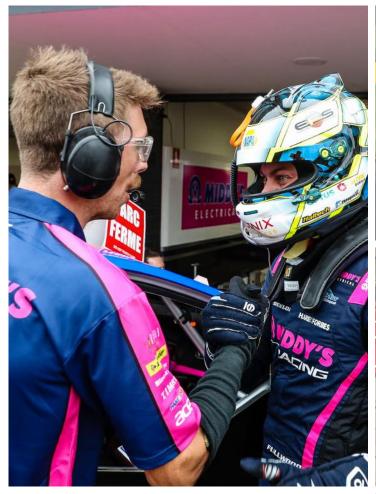

Bryce piloted the newly designed Middy's BJR livery for the first race of the 2022 Supercars Championship at Sydney SuperSprint on 4-6 March. There were plenty of highs and lows for the first weekend of the championship, with the team finishing P19.

The new livery features "Don't Risk It - Use a Licensed Electrician" on the bonnet, as we look to remind the community to play it safe using a licensed electrician and their trusted brands.

I'm stoked to be able to race with Brad and the team at BJR. From the moment I walked through the doors I felt at home, you can tell it's a family here. It's also fantastic to continue my relationship with Middy's who has been a big supporter since my go-kart days, this will be their 10th year.