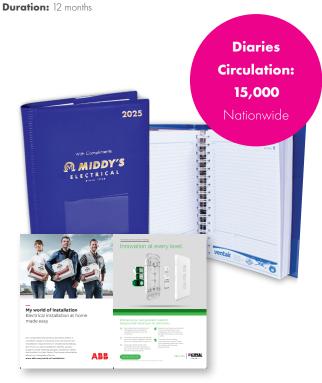

### **Diaries**

A4 & A5 desk diaries, full page supplier ads. Distributed to Middy's customer data base.

**Circulation: 15,000** Nationwide **Format:** A4 & A5 bound