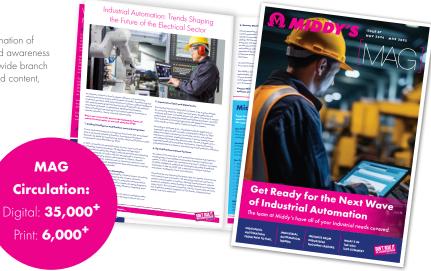

# Middy's MAG

The Middy's MAG is our core publication. It includes a combination of Middy's community editorial content, priced supplier offers and awareness adverts. The MAG is distributed in print throughout our Nationwide branch network, and promoted in an online format, along with featured content, across our digital eco-system.

Circulation:
Digital: 35,000<sup>+</sup>
Print: 6,000<sup>+</sup>

Format: 28-36pp A4, staple bound, full colour Duration/frequency: 3 months/quarterly