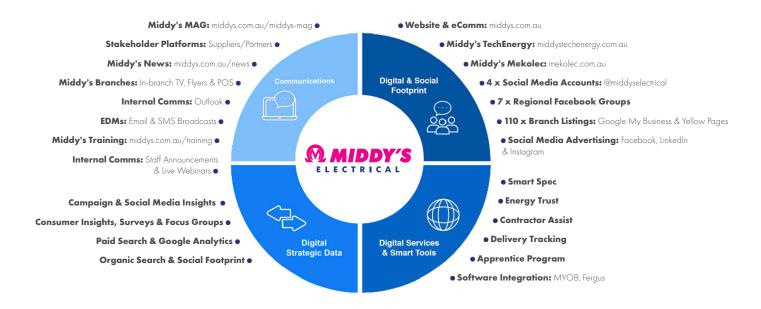

# **DIGITAL ECOSYSTEM**

Middy's growing digital ecosystem offers many varied opportunities to extend your brand reach across multiple platforms and customer engagement channels.

## Middy's Website

The Middy's website, offering the industry's best CX, with an expansive eCommerce platform that makes ordering online fast and simple for our **5,000**<sup>+</sup> active users. A great opportunity to influence our growing audience of **35,000** visitors each month with a range of digital content marketing and promotional activity.

# Paid Search & Social Media Advertising

Reach targeted audiences online with paid campaigns across social media or search engines. Search Engine Marketing (SEM) is the act of using paid strategies to increase the visibility of your product content in a search result on Google. Display campaigns can run a series of visual banners across a network of websites and social media posts can be boosted to target selected audiences and regions.

### **EDM Email & SMS Broadcasts**

Email and SMS broadcasts reach targeted audiences either Nationwide or by specific region, drilled down to local area audiences and segments.

**Audience:** Up to **35,000**, variable by region and segment **Format:** HTML EDM email broadcasts, plain text SMS **Duration/frequency:** On demand

## **Social Media**

Middy's has an active social media audience of close to **35,000** followers, with a monthly reach of **160,000**<sup>+</sup> across Facebook, Instagram, LinkedIn and YouTube. Our visitors are organic and our social handles experience sustained continual growth and engagement.

# Webinars, Product Demonstrations & Virtual Events

Online events tailored to various customer segments of the electrical industry. Present field Q&R and follow up interest. Great for network growth and lead generation. Events can be regional, state-based, or national. A recording is sent to registered customers and also added to YouTube with an average engagement of **7,500** views.

# **Market Research Surveys**

Utilise the **35,000** Middy's electrical industry contacts to survey the market and obtain valuable information to leverage and promote your products.

Circulation: 35,000 Format: Online Duration: On demand

# Middy's Academy

Middy's online learning platform exists to increase in-house staff knowledge and awareness of suppliers and their products by providing tailored content. This keeps your brand front of mind with our expert staff.