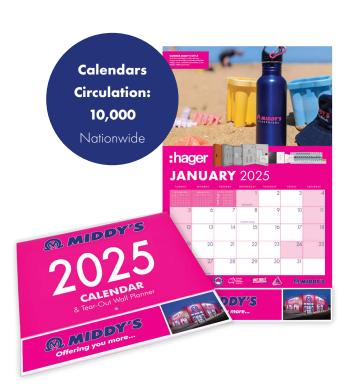

# **Wall Calendars & Planners**

Pin-up wall calendar, supplier sponsored months. Includes tear-out wall planner.

Circulation: 10,000 Nationwide

Format: A3 fold out
Duration: 12 months